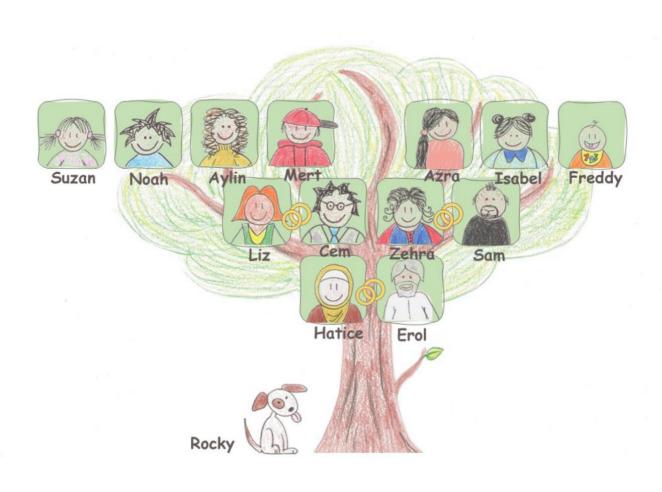

## **Family and friends**

## **Vocabulary - People in the family**

| Picture | English | German        | In context                         | Notes                                    |
|---------|---------|---------------|------------------------------------|------------------------------------------|
|         | family  | (die) Familie | Noah has a big family.             | Write something that helps you to learn. |
| Too too | parents | (die) Eltern  | Noah's parents have four children. |                                          |

| Picture | English       | German            | In context                                | Notes |
|---------|---------------|-------------------|-------------------------------------------|-------|
|         | father        | (der) Vater       | Cem is Noah's father.                     |       |
| NO.     | dad, daddy    | Papa, Vati        | Noah loves his daddy.                     |       |
|         | mother        | (die) Mutter      | Liz is Noah's mother.                     |       |
|         | mum,<br>mummy | Mutti, Mami       | Isabel loves her mummy.                   |       |
|         | child         | (das) Kind        | Noah is a child.                          |       |
|         | children      | (die) Kinder      | We are four children in our family.       |       |
|         | son           | (der) Sohn        | Noah is Cem's son.                        |       |
|         | daughter      | (die) Tochter     | Suzan is Liz's daughter.                  |       |
|         | siblings      | (die) Geschwister | My sister and my brother are my siblings. |       |
|         | brother       | (der) Bruder      | Mert is Noah's brother.                   |       |

| sister       | (die) Schwester                | Suzan is Aylin's sister.                 |  |
|--------------|--------------------------------|------------------------------------------|--|
| grandparents | (die) Großeltern               | Hatice and Erol are Noah's grandparents. |  |
| grandfather  | (der) Großvater                | My father's father is my grandfather.    |  |
| grandmother  | (die) Großmutter               | My father's mother is my grandmother.    |  |
| husband      | (der) Ehemann                  | Cem is Liz's husband.                    |  |
| wife         | (die) Ehefrau                  | Hatice is Erol's wife.                   |  |
| aunt         | (die) Tante                    | My father's sister is my aunt.           |  |
| uncle        | (der) Onkel                    | My aunt's husband is my uncle.           |  |
| cousin       | (der) Cousin,<br>(die) Cousine | Freddy is Aylin's cousin.                |  |
| niece        | (die) Nichte                   | Suzan is Zehra's and Erol's niece.       |  |
| nephew       | (der) Neffe                    | Noah is Zehra's and Erol's nephew.       |  |